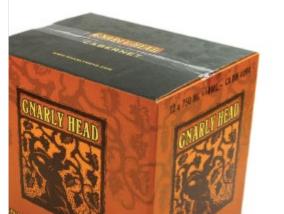

## SINGLE FACE

### **"BEAUTY AND STRENGTH** ALL IN ONE!"

When you need the flash of folding carton with the strength of corrugated, single-face laminate is the answer. All of the foil, coating, and die-cutting options are at your disposal, as well as the security of knowing your packaging will hold up in the retail channel.

Our in-house laminating process utilizes a softened water mist to ensure a stable and flat sheet, corn starch as an adhesive and latex-based glue similar to the one you used in grade school, so it's an environmentally friendly sheet as well!