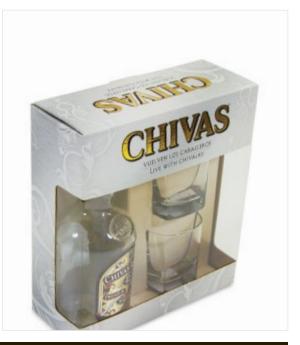

## SINGLE FACE

### **"BEAUTY AND STRENGTH** ALL IN ONE!"

When you need the flash of folding carton with the strength of corrugated, single-face laminate is the answer. All of the foil, coating, and die-cutting options are at your disposal, as well as the security of knowing your packaging will hold up in the retail channel.