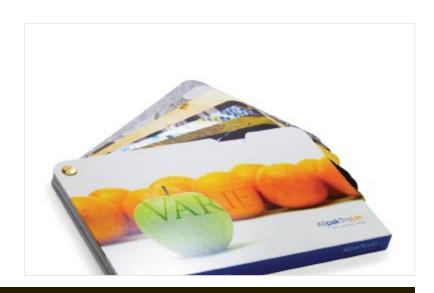

## SPECIALTY EFFECTS

### "GET NOTICED IN THE MARKETPLACE!"

3 feet, 5 seconds... That's how long you have to get the customer's attention in a retail environment.

Foil stamping, embossing and debossing capabilities can give your product that edge. Adding custom effects like strike through, reticulating varnish or soft touch coating, as well as a unique die cut or window are other great ways to **set you apart from the competition**.

Please ask for 'Varietas', our Comparison Swatchbook to see these effects in action. You'll gain a world of ideas to help you reach the eye of the consumer.